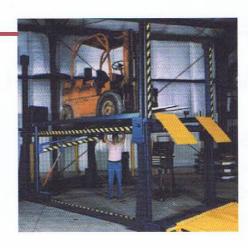

The Lift-A-Lift service lift model V-25-AF8 is designed to allow complete access to underside parts of forklifts, industrial trucks and motor vehicles for lubrication, repair or part replacement. Just drive the vehicle onto the 22 inch wide runways. The self-leveling lift raises the vehicle up to 72" so all service and maintenance can be done while standing.

#### **High Marks for Safety and Versatility**

The Lift-A-Lift service lift complies with applicable ANSI and OSHA requirements. Automatic safety pawls are incorporated in the design to prevent accidents in the event of hydraulic failure.

The Lift-A-Lift service lift is portable and has removable runway panels and floor beam for easier access. Standard 22 inch wide runways and 66 inch wide entry width accommodate a wide range of vehicles. This lift has a capacity of 25,000 or 30,000 pounds. A wide variety of popular options is available to enhance its versatility. All lifts are shipped assembled, factory tested and carry a full one-year warranty.