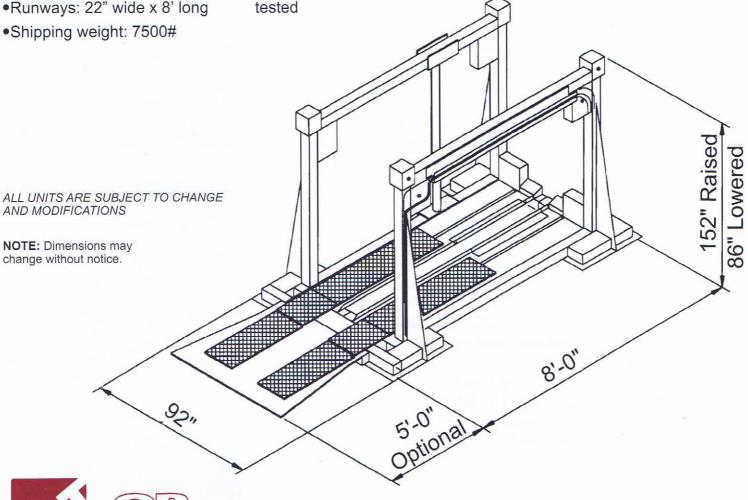

#### **Specifications**

•Capacity: 25,000# G.V.W.

•Entry width: 64"

Minimum ceiling height: 12'-7"

Max runway height: 72"

Safety locks are automatic

Motor: 5 horsepower

Power: 230/460/3/60

•Runways: 22" wide x 8' long

**Features** 

•Portable, hydraulic lift

Auto safety locks

Auto self-leveling system

•Removable runway panels

•Removable right-side floor beam

Lockable control panels