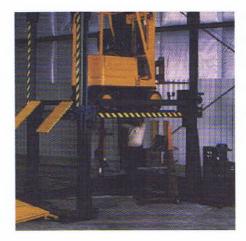

The Lift-A-Lift service lift model V-25-AF8 is designed to allow complete access to underside parts of forklifts, industrial trucks and motor vehicles for lubrication, repair or part replacement. Just drive the vehicle onto the 22 inch wide runways. The self-leveling lift raises the vehicle up to 72" so all service and maintenance can be done while standing.

The Lift-A-Lift service lift is portable and has removable runway panels and floor beam for easier access. Standard 22 inch wide runways and 66 inch wide entry width accommodate a wide range of vehicles. This lift has a capacity of 25,000 or 30,000 pounds. A wide variety of popular options is available to enhance its versatility. All lifts are shipped assembled, factory tested and carry a full one-year warranty.

•Runways: 22" wide x 8' long

**Features** 

•Portable, hydraulic lift

Auto safety locks

Auto self-leveling system

•Removable runway panels

•Removable right-side floor beam

Lockable control panels