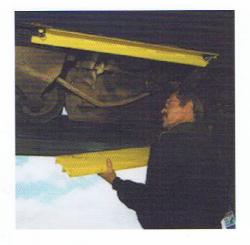

The Lift-A-Lift service lift is portable and has removable runway panels and floor beam for easier access. Standard 22 inch wide runways and 66 inch wide entry width accommodate a wide range of vehicles. This lift has a capacity of 25,000 or 30,000 pounds. A wide variety of popular options is available to enhance its versatility. All lifts are shipped assembled, factory tested and carry a full one-year warranty.

•Runways: 22" wide x 8' long

**Features** 

•Portable, hydraulic lift

Auto safety locks

Auto self-leveling system

•Removable runway panels

•Removable right-side floor beam

Lockable control panels