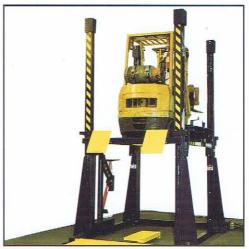

The *Lift-A-Lift* service lift, model V-13-A, is designed to allow complete access to the underside parts of forklifts, industrial trucks and motor vehicles for lubrication, repair or part replacement. Just drive the vehicle onto the 16 inch wide runways. The self-leveling lift raises the vehicle up to 71 inches so all maintenance can be performed while standing.

The *Lift-A-Lift* service lift complies with applicable ANSI and OSHA requirements. Automatic safety pawls are incorporated in the design to prevent accidents in the event of hydraulic failure.

The Lift-A-Lift service lift is portable and has removable runway panels and floor beam for easier access. Standard 16 inch wide runways are factory set at 52 to 68 inches (outside dimension) to accommodate a wide range of vehicles. The lift is available in 13,000 lbs. GVW capacity. A variety of popular options is available to enhance its utility. All lifts are shipped assembled and factory tested and carry a full one-year warranty.