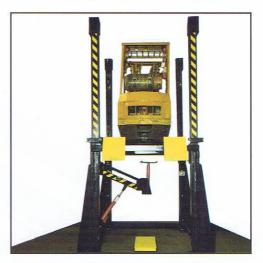

The *Lift-A-Lift* service lift, model V-13-A, is designed to allow complete access to the underside parts of forklifts, industrial trucks and motor vehicles for lubrication, repair or part replacement. Just drive the vehicle onto the 16 inch wide runways. The self-leveling lift raises the vehicle up to 71 inches so all maintenance can be performed while standing.

The *Lift-A-Lift* service lift complies with applicable ANSI and OSHA requirements. Automatic safety pawls are incorporated in the design to prevent accidents in the event of hydraulic failure.

The Lift-A-Lift service lift is portable and has removable runway panels and floor beam for easier access. Standard 16 inch wide runways are factory set at 52 to 68 inches (outside dimension) to accommodate a wide range of vehicles. The lift is available in 13,000 lbs. GVW capacity. A variety of popular options is available to enhance its utility. All lifts are shipped assembled and factory tested and carry a full one-year warranty.