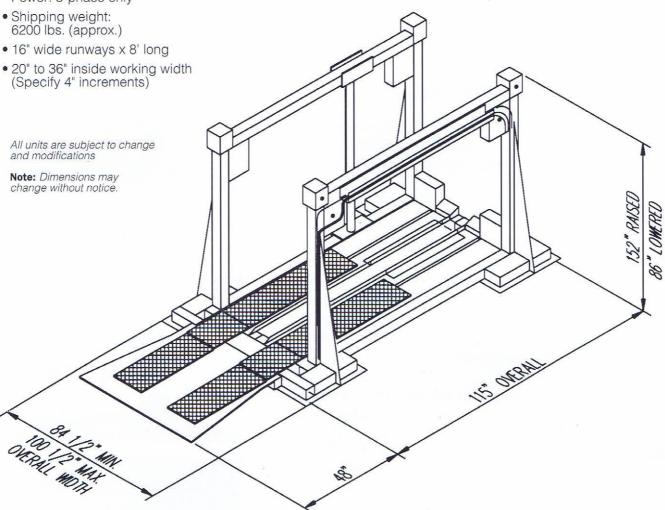

#### **Specifications**

- Capacity: GVW (Model V-13AF8) 13,000 lbs.
- Entry width 52" to 68" (Specify 4" increments)
- Minimum ceiling height: 12' 7"
- · Ramp: length 4'
- Max runway height: 71"
- · Safety locks: automatic
- Motor: 3 hp Power: 3-phase only