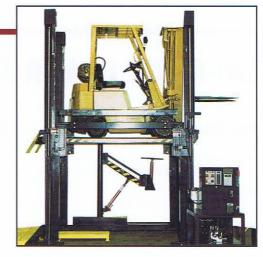

The *Lift-A-Lift* service lift, model V-13-A, is designed to allow complete access to the underside parts of forklifts, industrial trucks and motor vehicles for lubrication, repair or part replacement. Just drive the vehicle onto the 16 inch wide runways. The self-leveling lift raises the vehicle up to 71 inches so all maintenance can be performed while standing.

The *Lift-A-Lift* service lift complies with applicable ANSI and OSHA requirements. Automatic safety pawls are incorporated in the design to prevent accidents in the event of hydraulic failure.

The Lift-A-Lift service lift is portable and has removable runway panels and floor beam for easier access. Standard 16 inch wide runways are factory set at 52 to 68 inches (outside dimension) to accommodate a wide range of vehicles. The lift is available in 13,000 lbs. GVW capacity. A variety of popular options is available to enhance its utility. All lifts are shipped assembled and factory tested and carry a full one-year warranty.