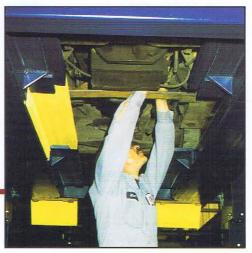

The *Lift-A-Lift* service lift, model V-13-A, is designed to allow complete access to the underside parts of forklifts, industrial trucks and motor vehicles for lubrication, repair or part replacement. Just drive the vehicle onto the 16 inch wide runways. The self-leveling lift raises the vehicle up to 71 inches so all maintenance can be performed while standing.

The *Lift-A-Lift* service lift complies with applicable ANSI and OSHA requirements. Automatic safety pawls are incorporated in the design to prevent accidents in the event of hydraulic failure.

The Lift-A-Lift service lift is portable and has removable runway panels and floor beam for easier access. Standard 16 inch wide runways are factory set at 52 to 68 inches (outside dimension) to accommodate a wide range of vehicles. The lift is available in 13,000 lbs. GVW capacity. A variety of popular options is available to enhance its utility. All lifts are shipped assembled and factory tested and carry a full one-year warranty.